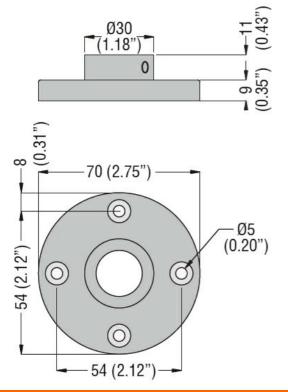

|                          |           | Fixing bases for<br>multicoloured<br>signal towers |
|--------------------------|-----------|----------------------------------------------------|
| Product designation      |           | 70mm/2.75" and signal towers                       |
|                          |           | 70mm/2.75" -                                       |
|                          |           | Horizontal                                         |
|                          |           | surface mount                                      |
| Product type designation |           | 8LT7BM01                                           |
| General characteristics  |           |                                                    |
| Diameter                 | mm - inch | 70 / 2.75                                          |
| Colour                   |           | Black                                              |
| Material                 |           | Metal                                              |
| Mechanical features      |           |                                                    |
| Weight                   | g         | 99                                                 |
| Dimensions               |           |                                                    |