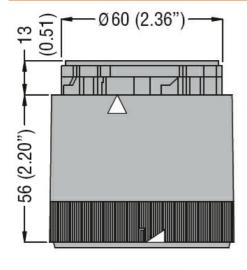

# Product designation

Signal tower Ø70mm/2.75" 8TL7EL - Light mudules

#### Product type designation

| General characteristics  |                     |
|--------------------------|---------------------|
| Diameter                 | mm - inch 70 / 2.75 |
| Supply voltage (DC)      | V 24                |
| Colour                   | Orange              |
| IEC degree of protection | IP65                |
| Mechanical features      |                     |
| Weight                   | g 82                |
| Ambient conditions       |                     |
| Temperature              |                     |
|                          |                     |

Operating temperature

| min | °C  | -20 |  |
|-----|-----|-----|--|
| max | °C. | +50 |  |

## Dimensions







## Wiring diagrams



Connect terminals C and 1 as indicated to power the first module. If other modules are fitted, the respective terminals must be connected accordingly.

|                    | 0,7              |  |
|--------------------|------------------|--|
| Certifications and | compliance       |  |
| Compliance         |                  |  |
|                    | CSA C22.2 n° 14  |  |
|                    | IEC/EN 60947-1   |  |
|                    | IEC/EN 60947-5-1 |  |
|                    | UL508            |  |
| Certificates       |                  |  |
|                    | cULus            |  |
|                    | EAC              |  |

#### ETIM classification

ETIM 8.0

EC000232 -Optical module for signal tower