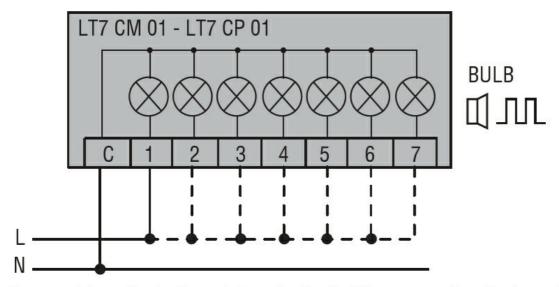

## Wiring diagrams

Connect terminals C and 1 as indicated to power the first module. If other modules are fitted, the respective terminals must be connected accordingly.

|                    | 0,7              |  |
|--------------------|------------------|--|
| Certifications and | compliance       |  |
| Compliance         |                  |  |
|                    | CSA C22.2 n° 14  |  |
|                    | IEC/EN 60947-1   |  |
|                    | IEC/EN 60947-5-1 |  |
|                    | UL508            |  |
| Certificates       |                  |  |
|                    | cULus            |  |
|                    | EAC              |  |