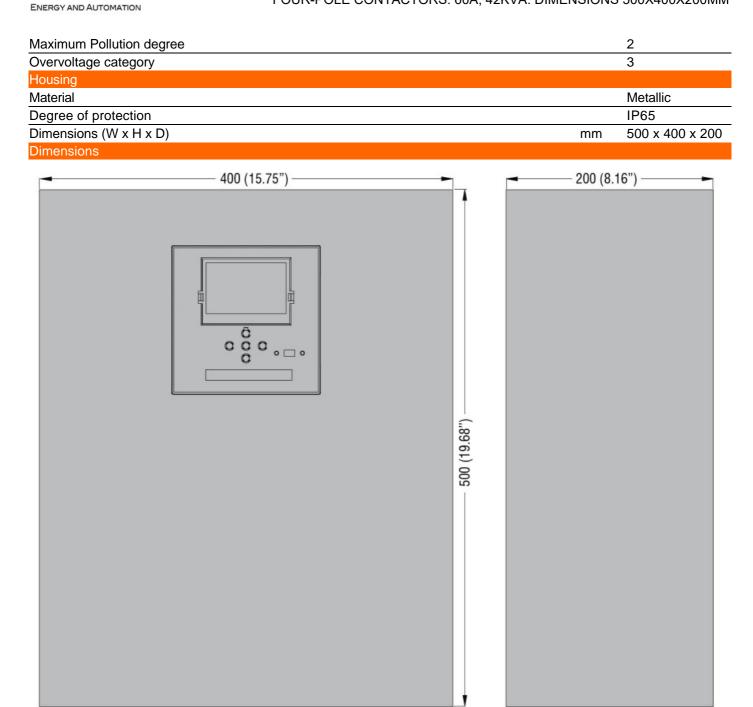

## ENCLOSED AUTOMATIC TRANSFER SWITCH ATS. AUXILIARY SUPPLY 230VAC, WITH FOUR-POLE CONTACTORS. 60A, 42KVA. DIMENSIONS 500X400X200MM

| Product designation                    |                                      |        | Enclosed automatic transfer switches ATS, with ATL600 controller and four-pole |
|----------------------------------------|--------------------------------------|--------|--------------------------------------------------------------------------------|
| Product type designation               |                                      |        | contactors, 60A<br>ATP                                                         |
| General characteristics                |                                      |        |                                                                                |
| Number of controlled power sources     |                                      | Nr.    | 2                                                                              |
| Display                                |                                      |        | Backlit LCD<br>graphic display<br>128x80 pixel                                 |
| Languages                              |                                      | Nr.    | 5                                                                              |
| AC Power supply                        |                                      |        |                                                                                |
| Rated frequency                        |                                      | Hz     | 50/60                                                                          |
| Operating frequency range              |                                      | Hz     | 4565                                                                           |
| Immunity time for microbreakings       |                                      |        |                                                                                |
|                                        | 220VAC                               | ms     | ≤250                                                                           |
| Voltage inputs                         |                                      |        |                                                                                |
| Maximum rated voltage Ue               |                                      |        | 400                                                                            |
| Frequency range                        |                                      | Hz     | 4565                                                                           |
| Measurement method                     |                                      |        | True root mean square (TRMS)                                                   |
| Current inputs                         |                                      |        |                                                                                |
| Rated current (le)                     |                                      | Α      | 60 (AC1)                                                                       |
| Digital inputs                         |                                      |        |                                                                                |
| Number of digital input                |                                      | Nr.    | 6                                                                              |
| Relay outputs                          |                                      |        |                                                                                |
| Number of relay output                 |                                      | Nr.    | 7                                                                              |
| Contact arrangement                    |                                      |        | 6 x 1NO-SPST +<br>1 x C/O-SPDT                                                 |
| Electrical life                        |                                      | cycles | 10⁵                                                                            |
| Mechanical life                        |                                      | cycles | 107                                                                            |
| Interface                              |                                      |        |                                                                                |
| Front optical USB communication port   |                                      |        | Yes, with CX01<br>USB dongle<br>(optional)                                     |
| Front optical Wi-Fi communication port |                                      |        | Yes, with CX02<br>Wi-Fi dongle<br>(optional)                                   |
| Insulations                            |                                      |        |                                                                                |
| Voltage inputs                         |                                      |        |                                                                                |
|                                        | Rated insulation voltage Ui          | VAC    | 400                                                                            |
|                                        | Rated impulse withstand voltage Uimp | kV     | 4                                                                              |
| Ambient conditions                     |                                      |        |                                                                                |