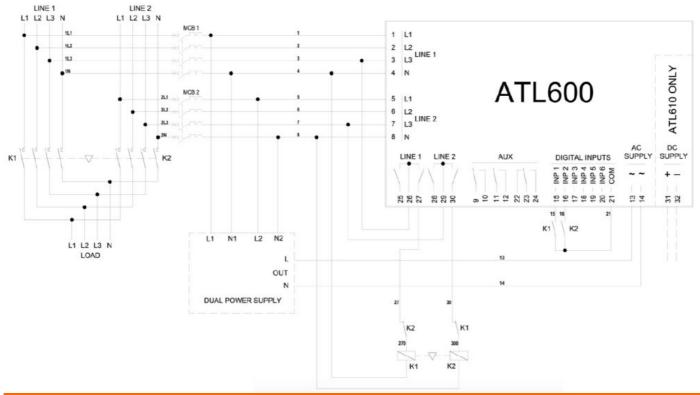

ENCLOSED AUTOMATIC TRANSFER SWITCH ATS. AUXILIARY SUPPLY 230VAC, WITH FOUR-POLE CONTACTORS. 60A, 42KVA. DIMENSIONS 500X400X200MM

Wiring diagrams

ENCLOSED AUTOMATIC TRANSFER SWITCH ATS. AUXILIARY SUPPLY 230VAC, WITH FOUR-POLE CONTACTORS. 60A, 42KVA. DIMENSIONS 500X400X200MM