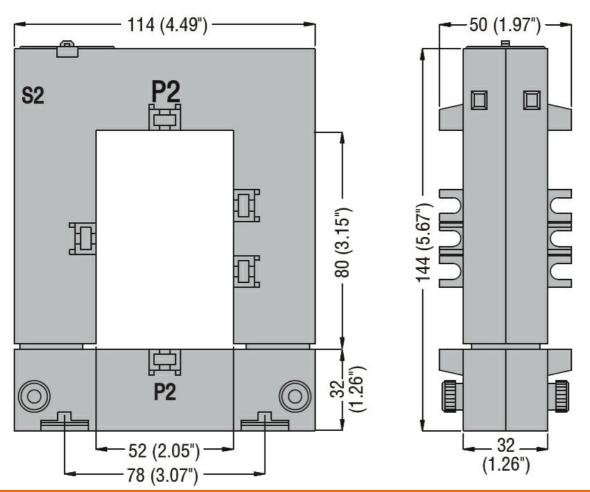

**ENERGY AND AUTOMATION** 

| Product designation                      |                    |         |           | Current<br>trasformers |
|------------------------------------------|--------------------|---------|-----------|------------------------|
| Product type designation                 |                    |         |           | DM1TA0500              |
| Type of CT                               |                    |         |           | Split-core             |
| Current inputs                           |                    |         |           |                        |
| Primary current lpn (/5)                 |                    |         | Α         | 500                    |
| Operational frequency                    |                    |         |           |                        |
|                                          |                    | min     | Hz        | 50                     |
|                                          |                    | max     | Hz        | 60                     |
| Secondary output current                 |                    |         | Α         | 5                      |
| Overload withstand Ipn                   |                    |         | %         | 120                    |
| Burden                                   |                    |         |           |                        |
|                                          |                    | cl. 0.5 | VA        | 2.5                    |
|                                          |                    | cl. 1   | VA        | 5                      |
| Insulations                              |                    |         |           |                        |
| Rated insulation voltage Ui IEC/EN       |                    |         | V         | 720                    |
| IEC rated short-time thermal current Ith |                    |         | Ith for s | 4060                   |
| IEC rated dynamic current Idyn           |                    |         | Ith for s | 2.5                    |
| Insulation dry type                      |                    |         |           | Class E                |
| Mechanical features                      |                    |         |           |                        |
| Terminals type                           |                    |         |           | Screw                  |
| Fixing                                   |                    |         |           | Screw fixing           |
| Weight                                   |                    |         | g         | 900                    |
| Ambient conditions                       |                    |         |           |                        |
| Temperature                              |                    |         |           |                        |
| Oper                                     | rating temperature |         |           |                        |
|                                          |                    | min     | °C        | -25                    |
|                                          |                    | max     | °C        | +50                    |
| Stora                                    | age temperature    |         |           |                        |
|                                          |                    | min     | °C        | -40                    |
|                                          |                    | max     | °C        | +80                    |
| Relative humidity                        |                    |         | %         | 90                     |
| Protection degree                        |                    |         |           | IP30                   |
| Dimensions                               |                    |         |           |                        |