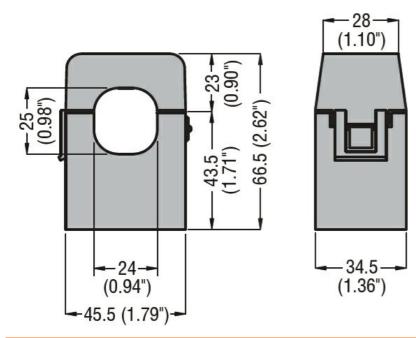

| Product designation                      |       |           | Current trasformers |
|------------------------------------------|-------|-----------|---------------------|
| Product type designation                 |       |           | DM1TMA0150          |
| Type of CT                               |       |           | Split-core          |
| Current inputs                           |       |           |                     |
| Primary current Ipn (/5)                 |       | Α         | 150                 |
| Operational frequency                    |       |           |                     |
|                                          | min   | Hz        | 50                  |
|                                          | max   | Hz        | 60                  |
| Secondary output current                 |       | Α         | 5                   |
| Overload withstand Ipn                   |       | %         | 120                 |
| Burden                                   |       |           |                     |
|                                          | cl. 1 | VA        | 1                   |
| Insulations                              |       |           |                     |
| Rated insulation voltage Ui IEC/EN       |       | V         | 720                 |
| IEC rated short-time thermal current Ith |       | Ith for s | 4060                |
| IEC rated dynamic current Idyn           |       | Ith for s | 2.5                 |
| Insulation dry type                      |       |           | Class E             |
| Mechanical features                      |       |           |                     |
| Terminals type                           |       |           | 2m pre-wired        |
| Weight                                   |       | g         | 200                 |
| Ambient conditions                       |       |           |                     |
| Temperature                              |       |           |                     |
| Operating temperature                    |       |           |                     |
|                                          | min   | °C        | -25                 |
|                                          | max   | °C        | +50                 |
| Storage temperature                      |       |           |                     |
|                                          | min   | °C        | -40                 |
|                                          | max   | °C        | +80                 |
| Relative humidity                        |       | %         | 90                  |
| Dimensions                               |       |           |                     |