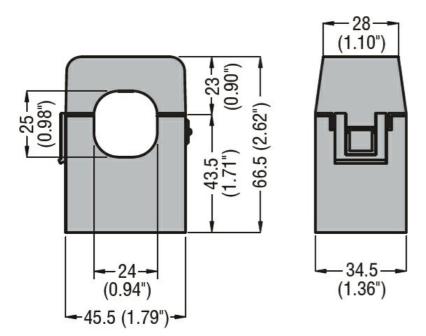

**ENERGY AND AUTOMATION** 

| Product designation                      |       |           | Current trasformers |
|------------------------------------------|-------|-----------|---------------------|
| Product type designation                 |       |           | DM1TMA0250          |
| Type of CT                               |       |           | Split-core          |
| Current inputs                           |       |           |                     |
| Primary current lpn (/5)                 |       | Α         | 250                 |
| Operational frequency                    |       |           |                     |
|                                          | min   | Hz        | 50                  |
|                                          | max   | Hz        | 60                  |
| Secondary output current                 |       | Α         | 5                   |
| Overload withstand Ipn                   |       | %         | 120                 |
| Burden                                   |       |           |                     |
|                                          | cl. 1 | VA        | 1                   |
| Insulations                              |       |           |                     |
| Rated insulation voltage Ui IEC/EN       |       | V         | 720                 |
| IEC rated short-time thermal current Ith |       | Ith for s | 4060                |
| IEC rated dynamic current Idyn           |       | Ith for s | 2.5                 |
| Insulation dry type                      |       |           | Class E             |
| Mechanical features                      |       |           |                     |
| Terminals type                           |       |           | 2m pre-wired        |
| Weight                                   |       | g         | 200                 |
| Ambient conditions                       |       |           |                     |
| Temperature                              |       |           |                     |
| Operating temperature                    |       |           |                     |
|                                          | min   | °C        | -25                 |
|                                          | max   | °C        | +50                 |
| Storage temperature                      |       |           |                     |
|                                          | min   | °C        | -40                 |
|                                          | max   | °C        | +80                 |
| Relative humidity                        |       | %         | 90                  |
| Dimensions                               |       |           |                     |