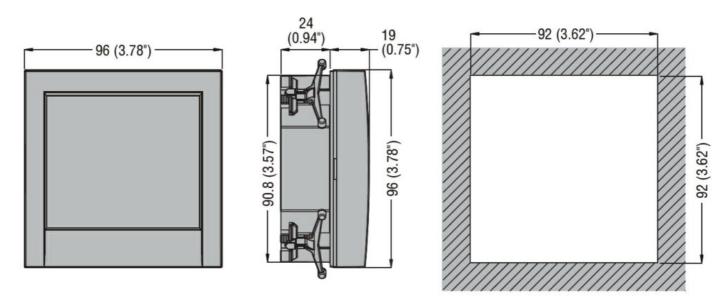

| Product designation        |     |      | Remote display<br>unit                                                                                                                                                         |
|----------------------------|-----|------|--------------------------------------------------------------------------------------------------------------------------------------------------------------------------------|
| Product type designation   |     |      | EXCRDU1                                                                                                                                                                        |
| General characteristics    |     |      |                                                                                                                                                                                |
| Description                |     |      | Remote display<br>unit, graphic<br>LCD, touch<br>screen 128x112<br>pixels, IP65<br>protection.<br>Compatible with<br>ADXL soft<br>starter and<br>VLB3 variable<br>speed drives |
| Functions                  |     |      | Remote display                                                                                                                                                                 |
|                            |     |      | unit                                                                                                                                                                           |
| Rated power supply voltage |     |      | Auxiliary supply<br>100240VAC/<br>1224VDC                                                                                                                                      |
| Interface                  |     |      | 1221780                                                                                                                                                                        |
| RS485 communication        |     |      | Yes                                                                                                                                                                            |
| Mechanical features        |     |      |                                                                                                                                                                                |
| Conductor cross section    |     |      |                                                                                                                                                                                |
|                            | min | mm²  | 0.2                                                                                                                                                                            |
|                            | Max | mm²  | 2.5                                                                                                                                                                            |
|                            | min | AWG  | 24 / 18 for<br>UL/CSA                                                                                                                                                          |
|                            | Max | AWG  | 12                                                                                                                                                                             |
| Tightening torque (Max)    |     |      |                                                                                                                                                                                |
|                            |     | Nm   | 0.56                                                                                                                                                                           |
|                            |     | lbin | 4.5                                                                                                                                                                            |
| Dimensions                 |     |      |                                                                                                                                                                                |