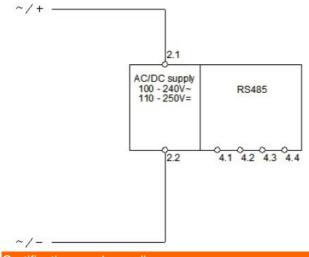

## Wiring diagrams

| Certifications and cor | npliance         |            |
|------------------------|------------------|------------|
| Compliance             |                  |            |
|                        | C22.2-n°14-95    |            |
|                        | IEC/EN 61000-6-2 |            |
|                        | IEC/EN 61000-6-4 |            |
|                        | UL508            |            |
| Certificates           |                  |            |
|                        | cULus            |            |
|                        | EAC              |            |
| ETIM classification    |                  |            |
|                        |                  | EC002498 - |