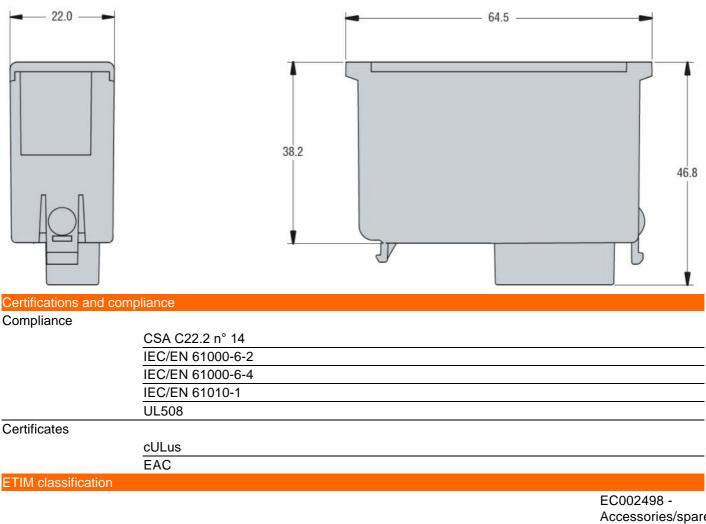

| Product designation<br>Product type designat |                                                                                                                 |                  |     | Expansion<br>modules for<br>flush-mount<br>products -<br>communication<br>port<br>EXP1010 |
|----------------------------------------------|-----------------------------------------------------------------------------------------------------------------|------------------|-----|-------------------------------------------------------------------------------------------|
| General characteristic                       | S                                                                                                               |                  |     |                                                                                           |
| Description                                  |                                                                                                                 |                  |     | Opto-isolated<br>USB interface                                                            |
| Functions                                    |                                                                                                                 |                  |     | Communication ports                                                                       |
| Compatibility with LOVATO Electric product   |                                                                                                                 |                  |     |                                                                                           |
|                                              | IP                                                                                                              |                  |     |                                                                                           |
|                                              |                                                                                                                 | PMVF3000         |     | Yes                                                                                       |
|                                              | Digital multimeters                                                                                             |                  |     |                                                                                           |
|                                              |                                                                                                                 | DMG600/601/611   |     | Yes                                                                                       |
|                                              | Digital power analyzers                                                                                         | 51/0-000         |     |                                                                                           |
|                                              |                                                                                                                 | DMG7000          |     | Yes                                                                                       |
|                                              |                                                                                                                 | DMG7500          |     | Yes                                                                                       |
|                                              |                                                                                                                 | DMG8000          |     | Yes                                                                                       |
|                                              |                                                                                                                 | DMG9000          |     | Yes                                                                                       |
|                                              | Automatic power factor controllers                                                                              |                  |     | N/                                                                                        |
|                                              |                                                                                                                 | DCRL3/5          |     | Yes                                                                                       |
|                                              |                                                                                                                 | DCRG8            |     | Yes                                                                                       |
|                                              | Automatic transfer switch contrilers                                                                            |                  |     | Mar                                                                                       |
|                                              |                                                                                                                 | ATL610           |     | Yes                                                                                       |
|                                              | En la constante de la constante | ATL800/900       |     | Yes                                                                                       |
|                                              | Engine and generator controllers                                                                                |                  |     | Ma a                                                                                      |
|                                              |                                                                                                                 | RGK610           |     | Yes                                                                                       |
| Communications                               |                                                                                                                 | RGK750/RGK8/RGK9 |     | Yes                                                                                       |
| Communications Type of communication port    |                                                                                                                 |                  | USB |                                                                                           |
| Mechanical features                          |                                                                                                                 |                  |     | USD                                                                                       |
|                                              |                                                                                                                 |                  | C   | 60                                                                                        |
| Weight                                       |                                                                                                                 |                  | g   | UU                                                                                        |
| Dimensions                                   |                                                                                                                 |                  |     |                                                                                           |