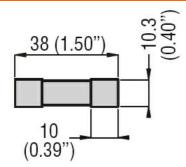

## FUSE FOR PHOTOVOLTAIC APPLICATIONS, FOR 10X38MM FUSES. 30KA BREAKING CAPACITY AT 1000VDC, 20A

| Product designation Product type designation Operating voltage type |   | Fuse holder<br>FB<br>DC |
|---------------------------------------------------------------------|---|-------------------------|
| Electrical features                                                 |   |                         |
| IEC maximum rated current (In)                                      | Α | 20                      |
| IEC maximum rated voltage (Un)                                      | V | 1000                    |
| Rated current (In)                                                  | Α | 20                      |
| Mechanical features                                                 |   |                         |
| Weight                                                              | g | 8                       |
| Dimensions                                                          |   |                         |