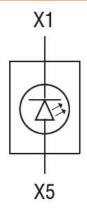

| Operating temperature       |     |       |                           |
|                                     |                             | min | °C    | -25                       |
|                                     |                             | max | °C    | +70                       |
|                                     | Storage temperature         |     |       |                           |
|                                     |                             | min | °C    | -40                       |
|                                     |                             | max | °C    | +85                       |

## Dimensions



LED INTEGRATED LAMP-HOLDER, STEADY LIGHT PLATINUM SERIES, SCREW TERMINATION, 12...30VAC/DC. RED

## Wiring diagrams



## Certifications and compliance

Compliance

CSA C22.2 n° 14

IEC/EN/BS 60947-1

IEC/EN/BS 60947-5-1

**UL508** 

Certificates

CCC

cULus

EAC

RINA

UL

ETIM classification

ETIM 8.0

EC000204 -Lamp holder block for control circuit devices