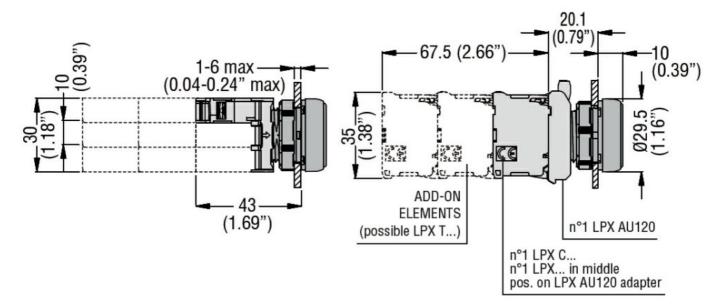

## Dimensions

LED INTEGRATED LAMP-HOLDER, STEADY LIGHT PLATINUM SERIES, SCREW TERMINATION, 12...30VAC/DC. RED