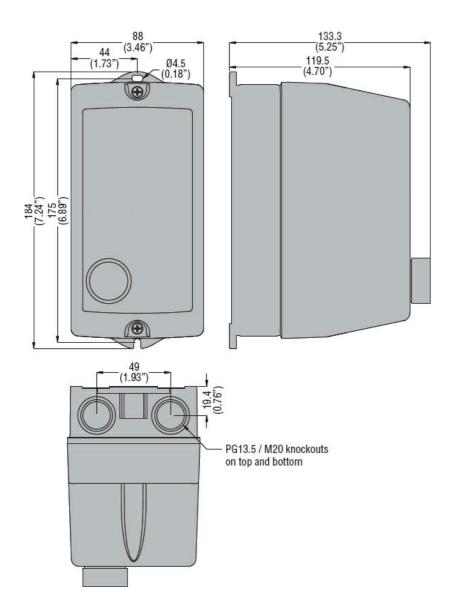

## EMPTY NON-METALLIC ENCLOSURE, WITH RESET BUTTON, FOR BG06, BG09, BG12 CONTACTORS

| Product designation                                          |     |    | Empty<br>enclosures |
|--------------------------------------------------------------|-----|----|---------------------|
| Product type designation                                     |     |    | M0RA                |
| Electrical features  Maximum on a setting a surrount (CAAOV) |     | ^  | 40                  |
| Maximum operating current (≤440V)                            |     | Α  | 12                  |
| Components                                                   |     |    | D000 D000           |
| Contactor standard supplied                                  |     |    | BG06, BG09,<br>BG12 |
| Thermal relay to purchase separately                         |     |    | RF9                 |
| Mechanical features                                          |     |    |                     |
| Weight                                                       |     | g  | 445                 |
| Ambient conditions                                           |     |    |                     |
| Operating temperature                                        |     |    |                     |
|                                                              | min | °C | -25                 |
|                                                              | max | °C | +60                 |
| Storage temperature                                          |     |    |                     |
|                                                              | min | °C | -40                 |
|                                                              | max | °C | +70                 |
| Resistance & Protection                                      |     |    |                     |
| Frontal IP degree                                            |     |    | IP65                |
| Dimensions                                                   |     |    |                     |