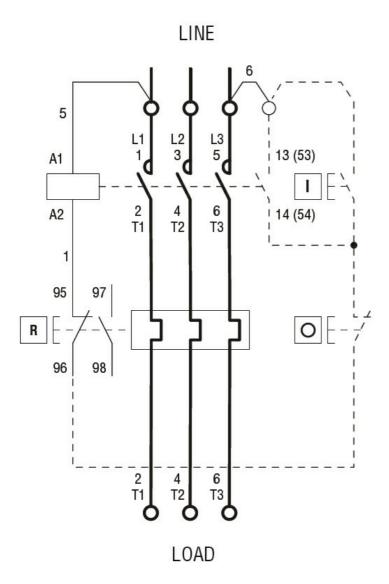

| min | °C | -25                 |
|                                                              | max | °C | +60                 |
| Storage temperature                                          |     |    |                     |
|                                                              | min | °C | -40                 |
|                                                              | max | °C | +70                 |
| Resistance & Protection                                      |     |    |                     |
| Frontal IP degree                                            |     |    | IP65                |
| Dimensions                                                   |     |    |                     |



Wiring diagrams





R = Reset; I = Start; O = Stop

## Certifications and compliance

Compliance

CSA C22.2 n° 14

IEC/EN 60947-1

IEC/EN 60947-4-1

**UL508** 

Certificates

cULus

## ETIM classification

ETIM 8.0

EC000200 -Enclosure for control circuit devices