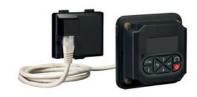

## DOOR-MOUNT INSTALLATION KIT FOR KEYPAD VLAXC01. IP65, TYPE 4/4X. CONNECTING CABLE INCLUDED, 3M LONG

Category C2

3

Door-mount installation kit for keypad VLAXC01, IP65, ethernet cable included 3m length VLAXP01