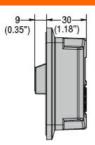

## **Technical features**

Max motor cable length

Shielded

| Functions               |    |                                                    |
|-------------------------|----|----------------------------------------------------|
| Special funct.          |    | Door-mount installation kit for the keypad VLAXC01 |
| Housing                 |    |                                                    |
| IP degree of protection |    | IP65                                               |
| Dimensions (W x H x D)  | mm | 90 x 84 x 39                                       |
| Weight                  | Kg | 0.34                                               |