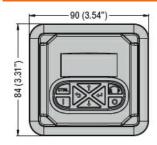

## **Technical features**

Max motor cable length

Shielded

| Functions               |    |                                                    |
|-------------------------|----|----------------------------------------------------|
| Special funct.          |    | Door-mount installation kit for the keypad VLAXC01 |
| Housing                 |    |                                                    |
| IP degree of protection |    | IP65                                               |
| Dimensions (W x H x D)  | mm | 90 x 84 x 39                                       |
| Weight                  | Kg | 0.34                                               |