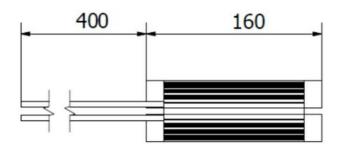

| Product designation      |    | Braking resistor<br>for VLB3 variable<br>speed drive |
|--------------------------|----|------------------------------------------------------|
| Product type designation |    | VLBXR390                                             |
| Version                  |    | 390Ω, 100W, for<br>VLB3 size 0.4…<br>0.75kW          |
| General characteristics  |    |                                                      |
| Rated output power       | kW | 0.40.75                                              |
| Housing                  |    |                                                      |
| Weight                   | Kg | 0.26                                                 |
| Dimensions               |    |                                                      |

VLBXR390 BRAKING RESISTOR, 100W

> EC002025 -Accessories/spare parts for frequency controller

ETIM 8.0