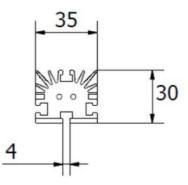

| Product designation      |    | Braking resistor<br>for VLB3 variable<br>speed drive |
|--------------------------|----|------------------------------------------------------|
| Product type designation |    | VLBXR390                                             |
| Version                  |    | 390Ω, 100W, for<br>VLB3 size 0.4…<br>0.75kW          |
| General characteristics  |    |                                                      |
| Rated output power       | kW | 0.40.75                                              |
| Housing                  |    |                                                      |
| Weight                   | Kg | 0.26                                                 |
| Dimensions               |    |                                                      |