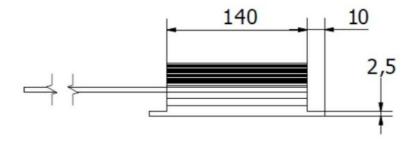

| Product designation      |    | Braking resistor<br>for VLB3 variable<br>speed drive |
|--------------------------|----|------------------------------------------------------|
| Product type designation |    | VLBXR390                                             |
| Version                  |    | 390Ω, 100W, for<br>VLB3 size 0.4…<br>0.75kW          |
| General characteristics  |    |                                                      |
| Rated output power       | kW | 0.40.75                                              |
| Housing                  |    |                                                      |
| Weight                   | Kg | 0.26                                                 |
| Dimensions               |    |                                                      |